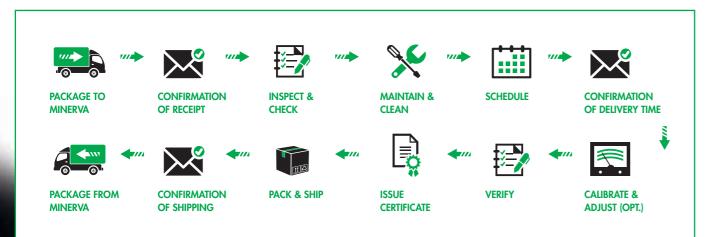

## **Ensuring carefree traceability**

Sending your instruments out for repair or calibration services is never convenient. That is one reason why the Minerva team is trained to provide excellent, fast and transparent services. From the moment your instrument arrives at our lab until it is returned to your facility, the process is reliably clear:

Our service advisor checks and documents (with photos) your instrument on arrival. This ensures that your instrument is properly inspected before being maintained and cleaned.

You can monitor the service progress with your personal Minerva online portal. Finally, your instrument is professionally packed and shipped.

- Your one-stop shop for calibration services
- Maintenance is conducted according to manufacturer's specifications
- Preventive maintenance work is based on historical information
- Stay informed by email throughout all stages of the service cycle