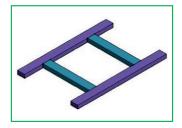

## 1x Adapter-2

Used as an insert into the core part for:

- Fluke 8508A
- Keysight 3485A
- Wavetek 9100