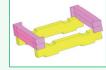

### 2x Adapter-1

Used as an insert into the core part for:

- 1x = Fluke 5320A
- 2x = Fluke 55x0A
- Turned 180°= Fluke 55x2A

# Fluke 6100A

= core part, without other adapter parts

Fluke 57X0A
Fluke 5730A
(without PVC plates)

= core part + Adapter-3

Fluke 5725A

= core part + Adapter-3 + Adapter-4

Fluke 55x0A

= core part + 2x Adapter-1 (Smooth side pointing towards the measuring device) + Adapter-3

Fluke 55x2A

= core part + 2x Adapter-1 (Recess pointing towards the measuring device) + Adapter-3

Fluke 5320A

= core part + 1x Adapter-1 (Smooth side pointing towards the measuring device) + Adapter-3

Fluke 8508A Keysight 3458A Wavetek 9100