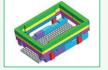

#### Available adapters in your universal carrying case for electrical calibrators:

#### 1x core part

- Including PVC plates = Fluke 610xA, Fluke 57X0A
- Excluding PVC plates = Fluke 5730A

### 2x Adapter-1

Used as an insert into the core part for:

- 1x = Fluke 5320A
- 2x = Fluke 55x0A
- Turned 180°= Fluke 55x2A

## 1x Adapter-2

Used as an insert into the core part for:

- Fluke 8508A
- Keysight 3485A
- Wavetek 9100

## 1x Adapter-3

Used as an insert into the core part for:

- 1x End part = Fluke 5700A
- 1x End part = Fluke 5725A (together with Adapter-4)

## 1x Adapter-4

Used as height compensation for:

 Fluke 5725A (together with Adapter-3)

Ensuring carefree traceability