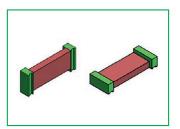

## 1x Adapter-3

Used as an insert into the core part for:

- 1x End part = Fluke 5700A
- 1x End part = Fluke 5725A (together with Adapter-4)

## 1x Adapter-4

Used as height compensation for:

 Fluke 5725A (together with Adapter-3)

Ensuring carefree traceability