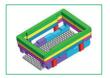

#### Available adapters in your universal carrying case for electrical calibrators:

#### 1x core part

- Including PVC plates = Fluke 610xA, Fluke 57X0A
- Excluding PVC plates = Fluke 5730A