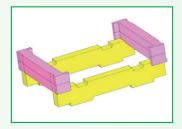

### 2x Adapter-1

Used as an insert into the core part for:

- 1x = Fluke 5320A
- 2x = Fluke 55x0A
- Turned 180°= Fluke 55x2A