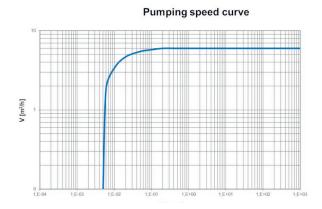

## **VERY EFFECTIVE VACUUM PUMPS**

The Minerva MNR-190 vacuum pumps work quickly and generate a solid vacuum within a few seconds, see below graph. These graphs show how quickly the pump reaches a certain vacuum in relation to the connected volume.