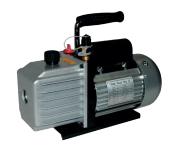

## MNR 190 vacuum pump kits

PLUG AND PLAY VACUUM KITS: INCLUDING THE VACUUM PUMP AND CONNECTION MATERIALS.

When you perform absolute or negative gauge calibrations, you need an effective vacuum set up. Our Minerva vacuum pumps provide the required performance you can trust. They come with an easy plug and play kit in which all parts you need for your equipment are supplied, including the connection hose. A perfect match for your controller or piston gauge. For the MNR-190-Refer high capacity vacuum kit, we also supply the vacuum hose with the KF fittings.

## **VERY EFFECTIVE VACUUM PUMPS**

The Minerva MNR-190 vacuum pumps work quickly and generate a solid vacuum within a few seconds, see below graph. These graphs show how quickly the pump reaches a certain vacuum in relation to the connected volume.

#### MNR 190 Basic Vacuum Kit