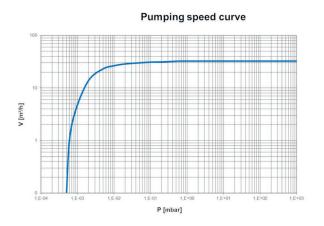

## **VERY EFFECTIVE VACUUM PUMPS**

The Minerva MNR-190 vacuum pumps work quickly and generate a solid vacuum within a few seconds, see below graph. These graphs show how quickly the pump reaches a certain vacuum in relation to the connected volume.