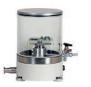

### MNR 190 Reference Vacuum Kit

## **SPECIFICATIONS**

|                       | MNR 190 Basic Vacuum Kit      | MNR 190 Reference Vacuum Kit   |
|-----------------------|-------------------------------|--------------------------------|
| Nominal displacement  | 6,0 m3/H                      | 32,5 m3/H                      |
| Ultimate pressure     | 3x 10-3 mbar                  | 4x 10-3 mbar                   |
| Motor power           | 250 W                         | 1,1 kW                         |
| Oil capacity Ltr      | 0,35                          | 1,8                            |
| Weight                | 11,2 kg                       | 39 kg                          |
| Ambient temperature   | 10-40 °C                      | 10-40 °C                       |
| Connections Inlet     | 8 mm OD hose                  | 25 KF (DIN)                    |
| Dimensions pump LxWxH | 335 x 138 x 250 mm            | 565 x 205 x 296 mm             |
| Supplied with:        | 3-way valve, smoke eliminator | Exhaust filter, power failure  |
|                       | and interconnection kit       | pumping valve, connecting hose |
| Ordering code         | MNR-190-Bas Vac Kit           | MNR-190-Refer Vac Kit          |