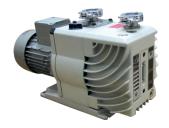

#### MNR 190 Basic Vacuum Kit

## **SPECIFICATIONS**

|                       | MNR 190 Basic Vacuum Kit      | MNR 190 Reference Vacuum Kit   |
|-----------------------|-------------------------------|--------------------------------|
| Nominal displacement  | 6,0 m3/H                      | 32,5 m3/H                      |
| Ultimate pressure     | 3x 10-3 mbar                  | 4x 10-3 mbar                   |
| Motor power           | 250 W                         | 1,1 kW                         |
| Oil capacity Ltr      | 0,35                          | 1,8                            |
| Weight                | 11,2 kg                       | 39 kg                          |
| Ambient temperature   | 10-40 °C                      | 10-40 °C                       |
| Connections Inlet     | 8 mm OD hose                  | 25 KF (DIN)                    |
| Dimensions pump LxWxH | 335 x 138 x 250 mm            | 565 x 205 x 296 mm             |
| Supplied with:        | 3-way valve, smoke eliminator | Exhaust filter, power failure  |
|                       | and interconnection kit       | pumping valve, connecting hose |
| Ordering code         | MNR-190-Bas Vac Kit           | MNR-190-Refer Vac Kit          |